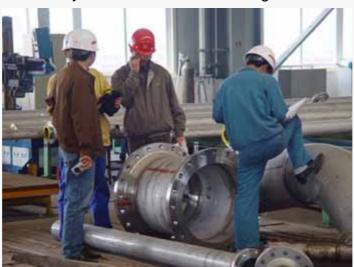

## **Technical parameter:**

Send a welding control worker to your factory, and he can help you to finish the welding work. He will instruct and train your company staff.

Send an arc welding worker to your factory. He will lead the way of controlling and prefabricating the pipeline to train the new staff.