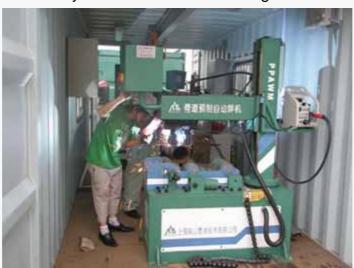

## **Technical parameter:**

Send a welding control worker to your factory, and he can help you to finish the welding work. He will instruct and train your company staff.

Send an arc welding worker to your factory. He will lead the way of controlling and prefabricating the pipeline to train the new staff.